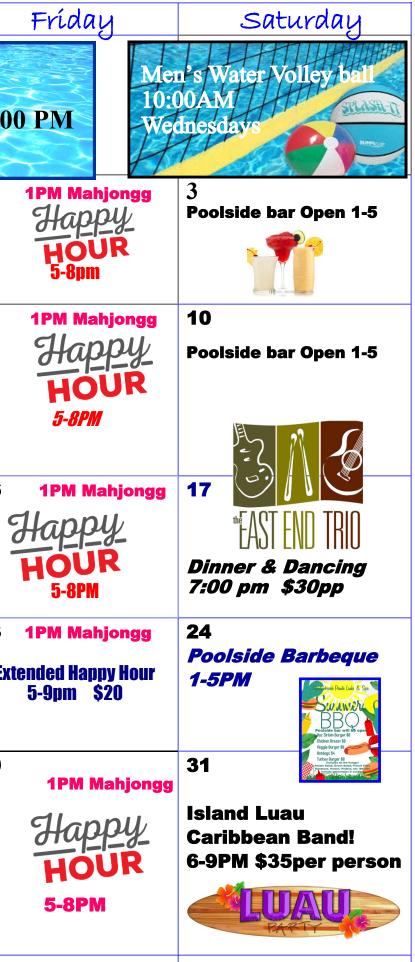

## July & August Featured EventsEventPriceDateSign up

| Independence<br>Day BBQ                 | A la Cart          | Sunday July 4th<br>1:00 pm<br>Music and fun!              | Ongoing |  |  |
|-----------------------------------------|--------------------|-----------------------------------------------------------|---------|--|--|
| East End Trio                           | \$30 per<br>person | Saturday July 17th<br>6-9 pm                              | Ongoing |  |  |
| Poolside<br>Barbeque                    | A la Cart          | Saturday July 24th<br>&<br>Saturday August 21st<br>1-5 Pm | Ongoing |  |  |
| Island Luau<br>Party                    | \$35 per<br>person | Saturday July 31st<br>6-9pm                               | Ongoing |  |  |
| Italian Feast<br>Extended<br>Happy Hour | \$25 per<br>person | Friday<br>August 20th 5-9pm                               | Ongoing |  |  |